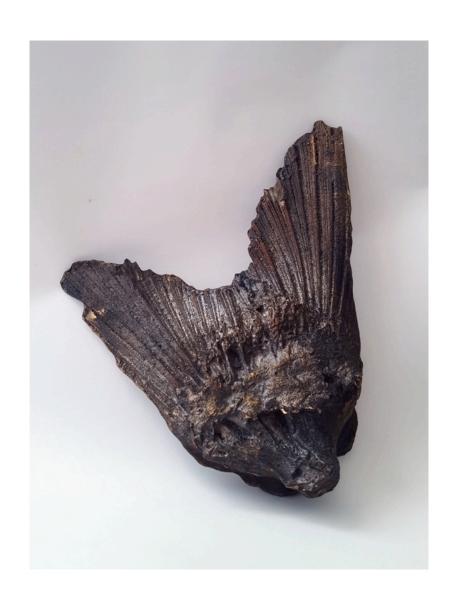

#### **FITZHUGH KAROL**

"Blue Bandit", Doublas Fir, steel, paint 120" by 16" by 16

"Loup", 2016 Charred Cedar 96" by 25" by 38"