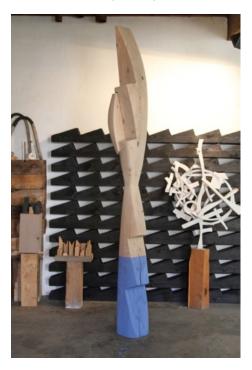

#### **FITZHUGH KAROL**

"Blue Bandit", Doublas Fir, steel, paint 120" by 16" by 16

"Loup", 2016 Charred Cedar 96" by 25" by 38"