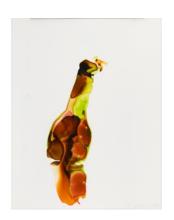

#### **ADAM STENNETT**

"Hand in Water" (Palm Up), 2016 Acrylic on paper, 22" by 30"

"Foot in Water", 2016 Acrylic on paper, 22" by 30"