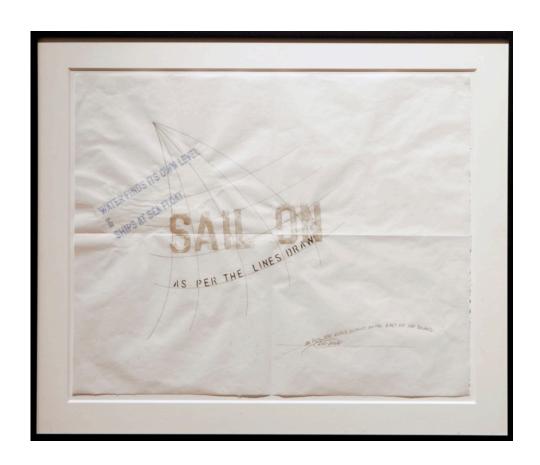

Bandit", Doublas Fir, steel, paint 120" by 16" by 16



"Loup", 2016 Charred Cedar 96" by 25" by 38"



#### **PETER KIRKILES**

"Aglia", 2016 Bronze, 6" by 26" by 12"



#### **JILL MUSNICKI**

from "The Next Generation Photograph mounted on aluminum 10" by 10" Edition of 30









#### **RICHARD PASQUARELLI**

"House at Night XII, (Bantam, CT)", 2016 Oil on linen, 48" by 36"



"Riverbend", 2015 Oil on linen, 36" by 48"



#### **ASHLEY PRIDMORE**

Swimmer, 2015 Bronze 6" x 5 1/2" by 1 1/2"



#### **ALEXIS ROCKMAN**

"Untitled", 2013 Watercolor on paper 14" by 10"







#### **ADAM STENNETT**

"Hand in Water" (Palm Up), 2016 Acrylic on paper, 22" by 30"



"Foot in Water", 2016 Acrylic on paper, 22" by 30"



#### **LAWRENCE WEINER**

"SAIL ON", 2007 Watercolor on paper, 16" by 20"