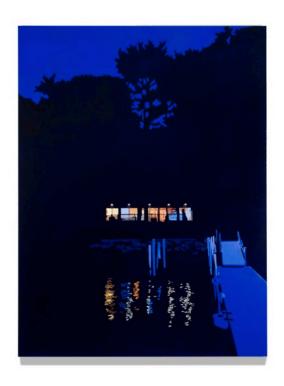

#### **RICHARD PASQUARELLI**

"House at Night XII, (Bantam, CT)", 2016 Oil on linen, 48" by 36"

"Riverbend", 2015 Oil on linen, 36" by 48"