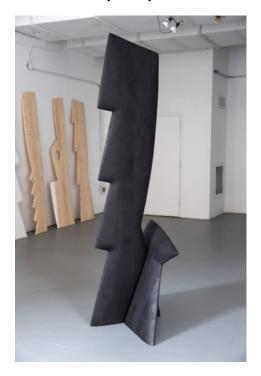

#### **FITZHUGH KAROL**

"Blue Bandit", Doublas Fir, steel, paint 120" by 16" by 16

"Loup", 2016 Charred Cedar 96" by 25" by 38"