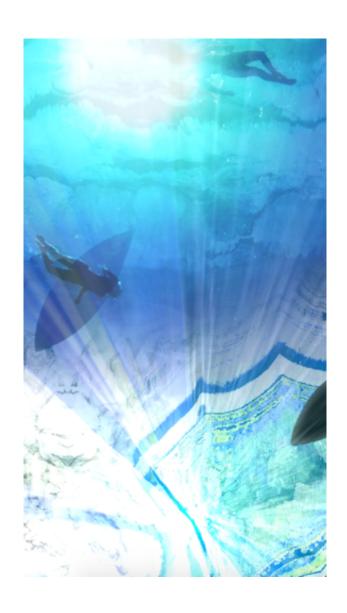

#### **NICOLE COHEN**

"Fresh Water", 2016 Video, 3:00 loop, sound Edition of 8 + 2AP