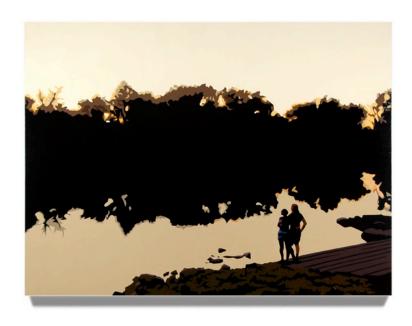

#### **RICHARD PASQUARELLI**

"House at Night XII, (Bantam, CT)", 2016 Oil on linen, 48" by 36"

"Riverbend", 2015 Oil on linen, 36" by 48"