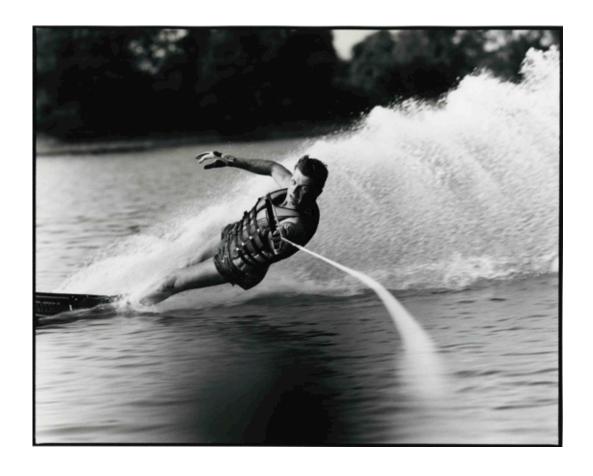

#### **MICHAEL HALSBAND**

Samy Duvall Windemere, Florida July 31, 1986 Dye sublimation on aluminum, printed 2015 30" by 40" AP (unique)