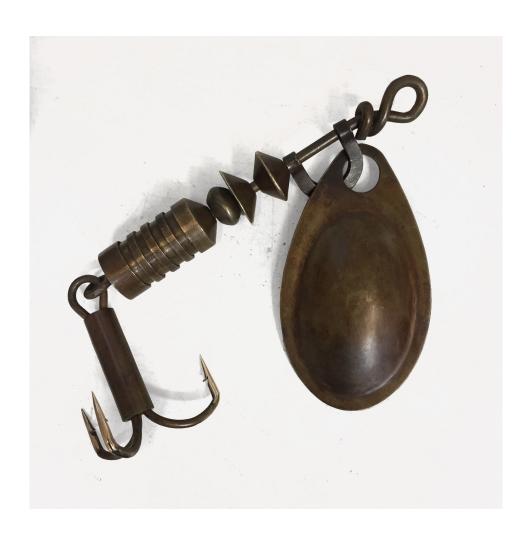

n canvas "Unity, Harmony", 2016 28" by 21" acrylic and ink on canvas





#### **NICOLE COHEN**

"Fresh Water", 2016 Video, 3:00 loop, sound Edition of 8 + 2AP





#### **ADRIEN DE BONTIN**

"Casa Castor", 2010 Digital gelatin silver print, 13" by 17" Edition 3/5



#### **MICHAEL HALSBAND**

Samy Duvall Windemere, Florida July 31, 1986 Dye sublimation on aluminum, printed 2015 30" by 40" AP (unique)



#### **VISKO HATFIELD**

"To Be Titled", 2016 C-print mounted on Plexiglas 40" by 40" Edition of 3



"To Be Titled" 2016 C-print mounted on Plexiglass 24" by 74" in two parts Edition of 3



#### **FITZHUGH KAROL**

"Blue Bandit", Doublas Fir, steel, paint 120" by 16" by 16



"Loup", 2016 Charred Cedar 96" by 25" by 38"



#### **PETER KIRKILES**

"Aglia", 2016 Bronze, 6" by 26" by 12"



#### **JILL MUSNICKI**

from "The Next Generation Photograph mounted on aluminum 10" by 10" Edition of 30









#### **RICHARD PASQUARELLI**

"House at Night XII, (Bantam, CT)", 2016 Oil on linen, 48" by 36"



"Riverbend", 2015 Oil on linen, 36" by 48"



#### **ASHLEY PRIDMORE**

Swimmer, 2015 Bronze 6" x 5 1/2" by 1 1/2"



#### **ALEXIS ROCKMAN**

"Untitled", 2013 Watercolor on paper 14" by 10"







#### **ADAM STENNETT**

"Hand in Water" (Palm Up), 2016 Acrylic on paper, 22" by 30"



"Foot in Water", 2016 Acrylic on paper, 22" by 30"



#### **LAWRENCE WEINER**

"SAIL ON", 2007 Watercolor on paper, 16" by 20"