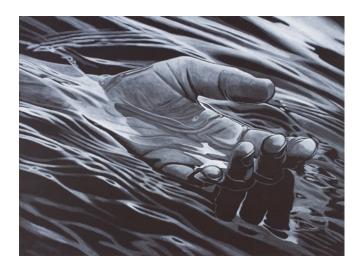

#### **ADAM STENNETT**

"Hand in Water" (Palm Up), 2016 Acrylic on paper, 22" by 30"

"Foot in Water", 2016 Acrylic on paper, 22" by 30"