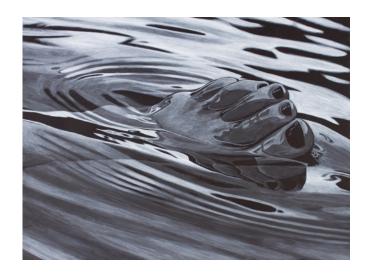

#### **ADAM STENNETT**

"Hand in Water" (Palm Up), 2016 Acrylic on paper, 22" by 30"

"Foot in Water", 2016 Acrylic on paper, 22" by 30"